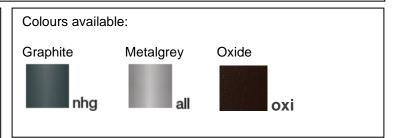

## **Polos**

Article 4023K060F24

Product type: bollard

Body material: Die-casting aluminium EN47100 LCU and extruded aluminium EN AW6060, prior the painting process, washed with stones. Painting made by polyester powder with high resistant against oxidation. Country collection finishing (K) aluminium tube plus a "wood that isn't wood" treatment.