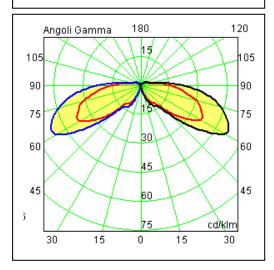

## Technical data sheet

All right reserved Landa illuminotecnica S.p.A. will reserve to change the specific note without any written notice.



## **Polos**

Article 4023K060F24

Product type: bollard

Body material: Die-casting aluminium EN47100 LCU and extruded aluminium EN AW6060, prior the painting process, washed with stones. Painting made by polyester powder with high resistant against oxidation. Country collection finishing (K) aluminium tube plus a "wood that isn't wood" treatment.

Transparent polycarbonate UV protection

Reflector in steel painted

Screws in A2 stainless steel

IK07 IP65 850°C

2G11 24W 240V Fluorescent Bulb not included