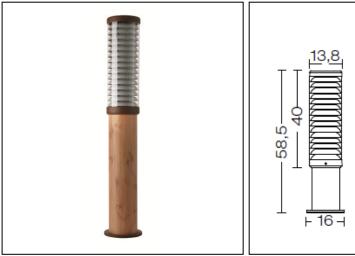

## **Polos**

Article 4023K060F24

Product type: bollard

Body material: Die-casting aluminium EN47100 LCU and extruded aluminium EN AW6060, prior the painting process, washed with stones. Painting made by polyester powder with high resistant against oxidation. Country collection finishing (K) aluminium tube plus a "wood that isn't wood" treatment.

Transparent polycarbonate UV protection

Reflector in steel painted

Screws in A2 stainless steel

IK07 IP65 850°C

2G11 24W 240V Fluorescent Bulb not included